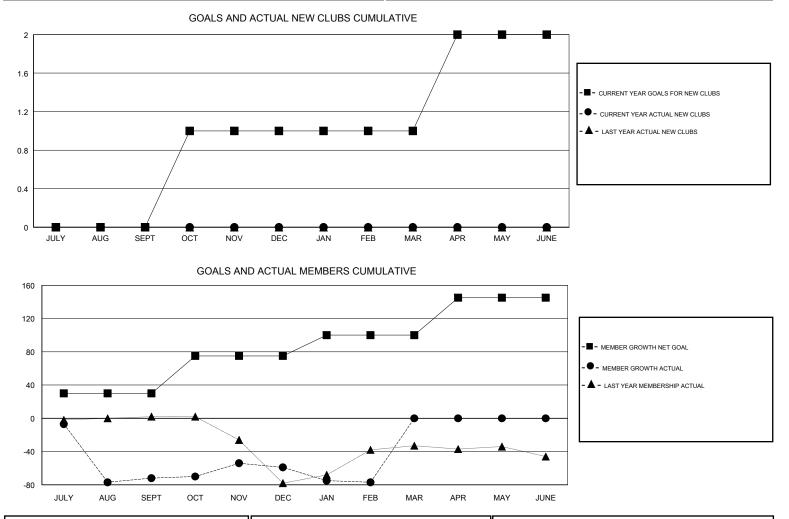

## LOCATION TENNESSEE

GMT CA

| Clubs<br>RESULTS FOR 2018-2019 |   |   |   | Members<br>RESULTS FOR 2018-2019 |    |    |    |
|--------------------------------|---|---|---|----------------------------------|----|----|----|
|                                |   |   |   |                                  |    |    |    |
| JULY/AUG/SEPT                  | 0 | 0 | 2 | JULY/AUG/SEPT                    | 30 | 34 | 98 |
| OCT/NOV/DEC                    | 1 | 0 | 0 | OCT/NOV/DEC                      | 45 | 24 | 10 |
| JAN/FEB/MAR                    | 0 | 0 | 1 | JAN/FEB/MAR                      | 25 | 14 | 32 |
| APR/MAY/JUNE                   | 1 | 0 | 0 | APR/MAY/JUNE                     | 45 | 0  | 0  |